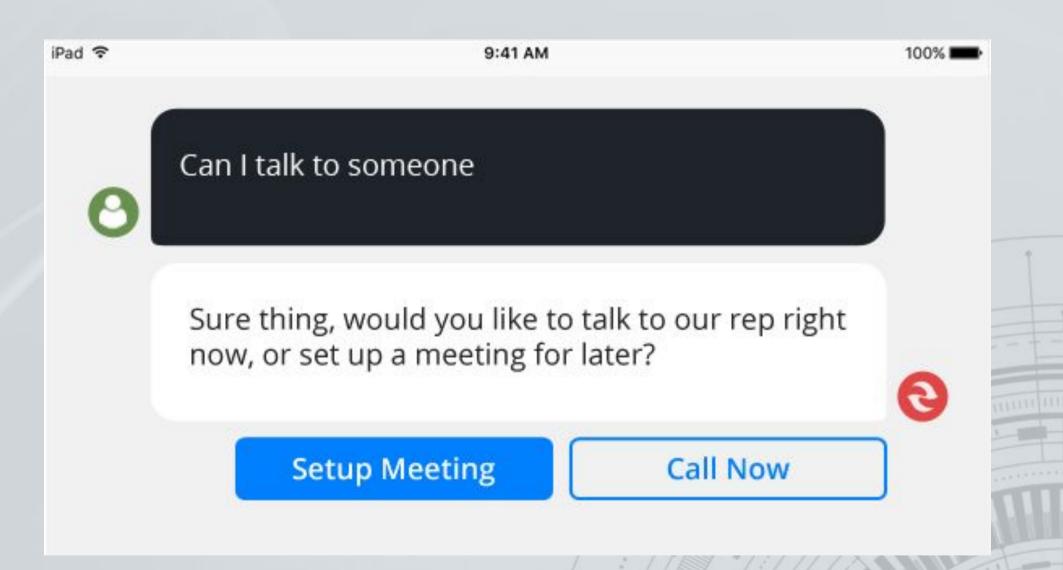

### WEB CALLBACK / SCHEDULE MEETING

### **Cut to the CHASE:**

ZOE makes an instant phone call or schedules a meeting