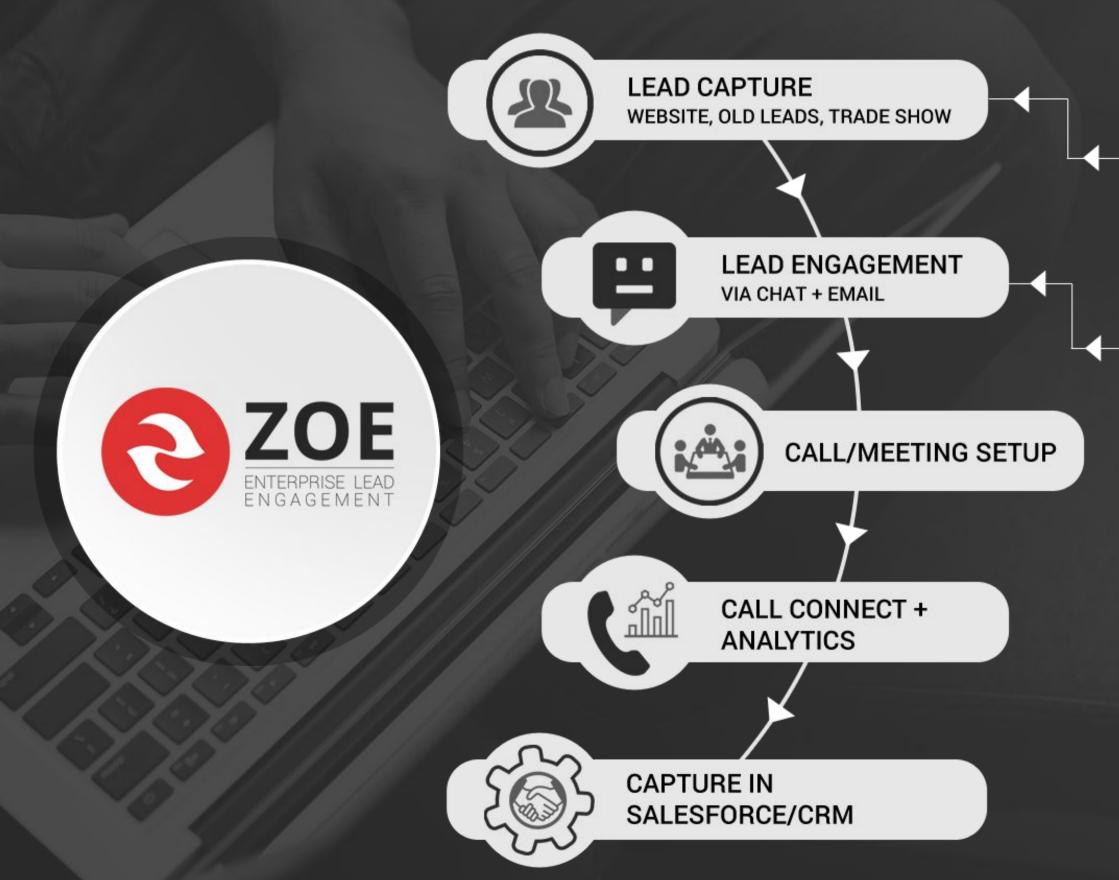

### LEAD ENGAGEMENT WORKFLOW

### Lead Engagement (Sales)

- Talks to leads like a human sales rep
- Sets up meetings with sales team
- Collects prospect data
- Integrates with CRM
- Follows up with Zoe Mail