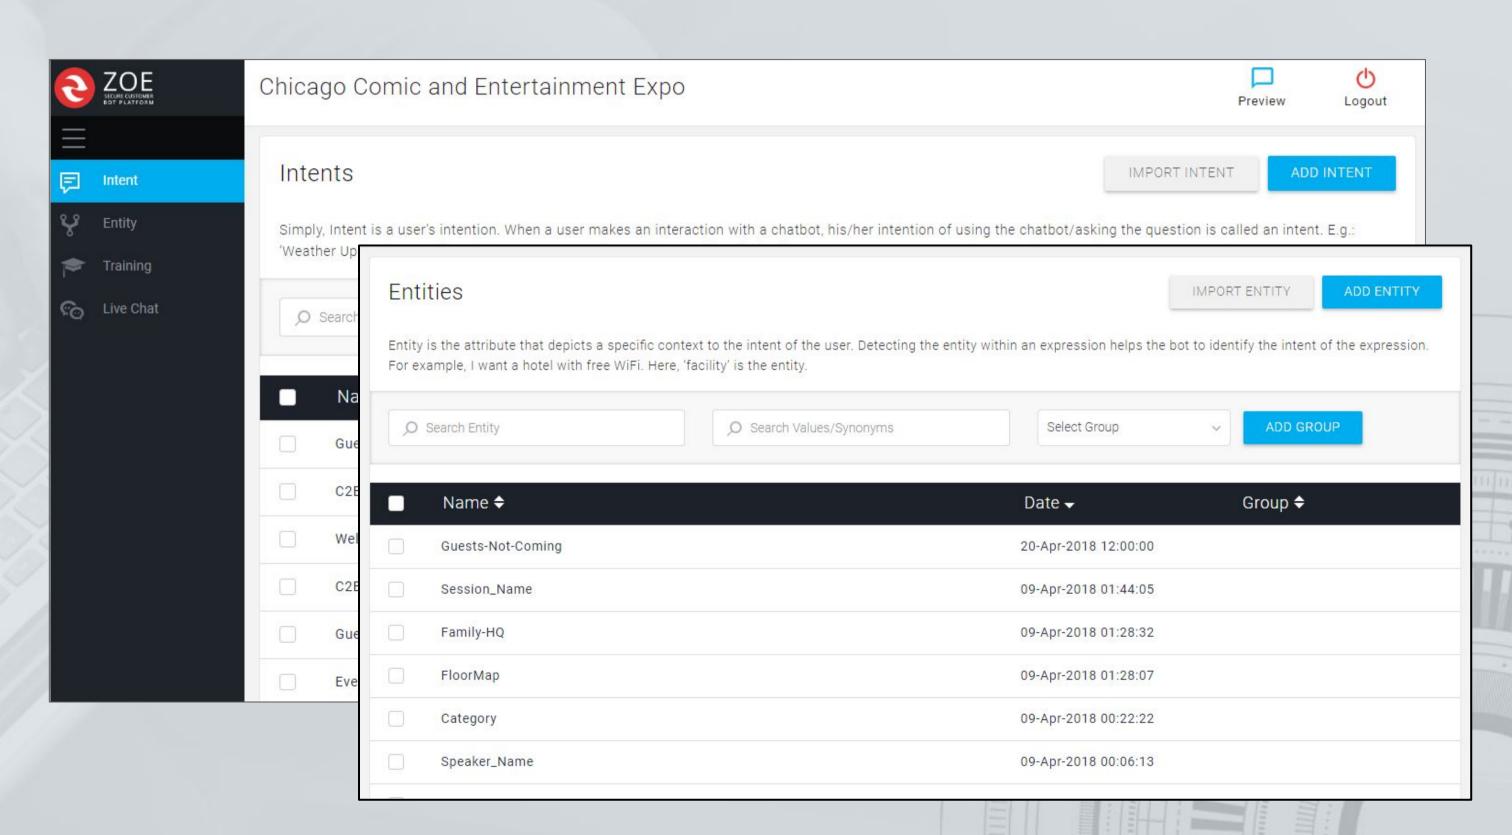

### NATURAL LANGUAGE PROCESSING

- Rich intent and entity management
- Easy to use user interface

Website

Facebook Messenger

Slack

Skype