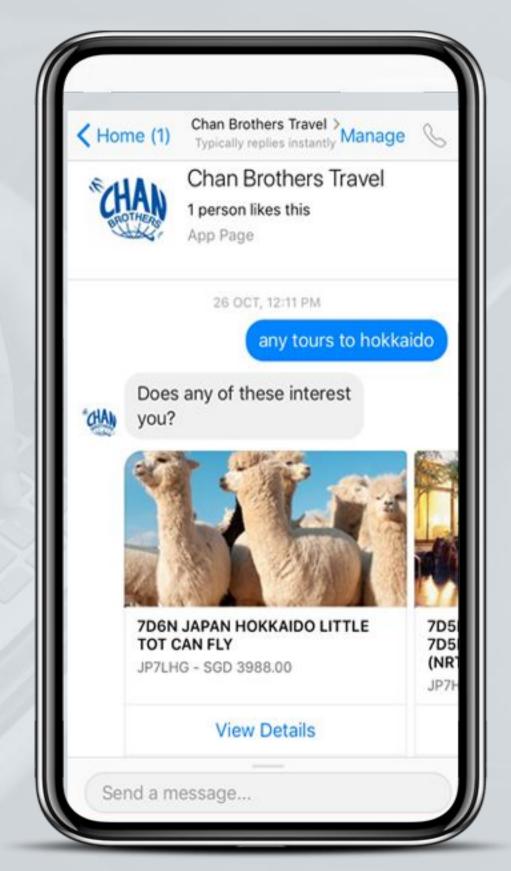

### Lead Engagement (Sales)

- Talks to leads like a human sales rep
- Sets up meetings with sales team
- Collects prospect data
- Integrates with CRM
- Follows up with Zoe Mail