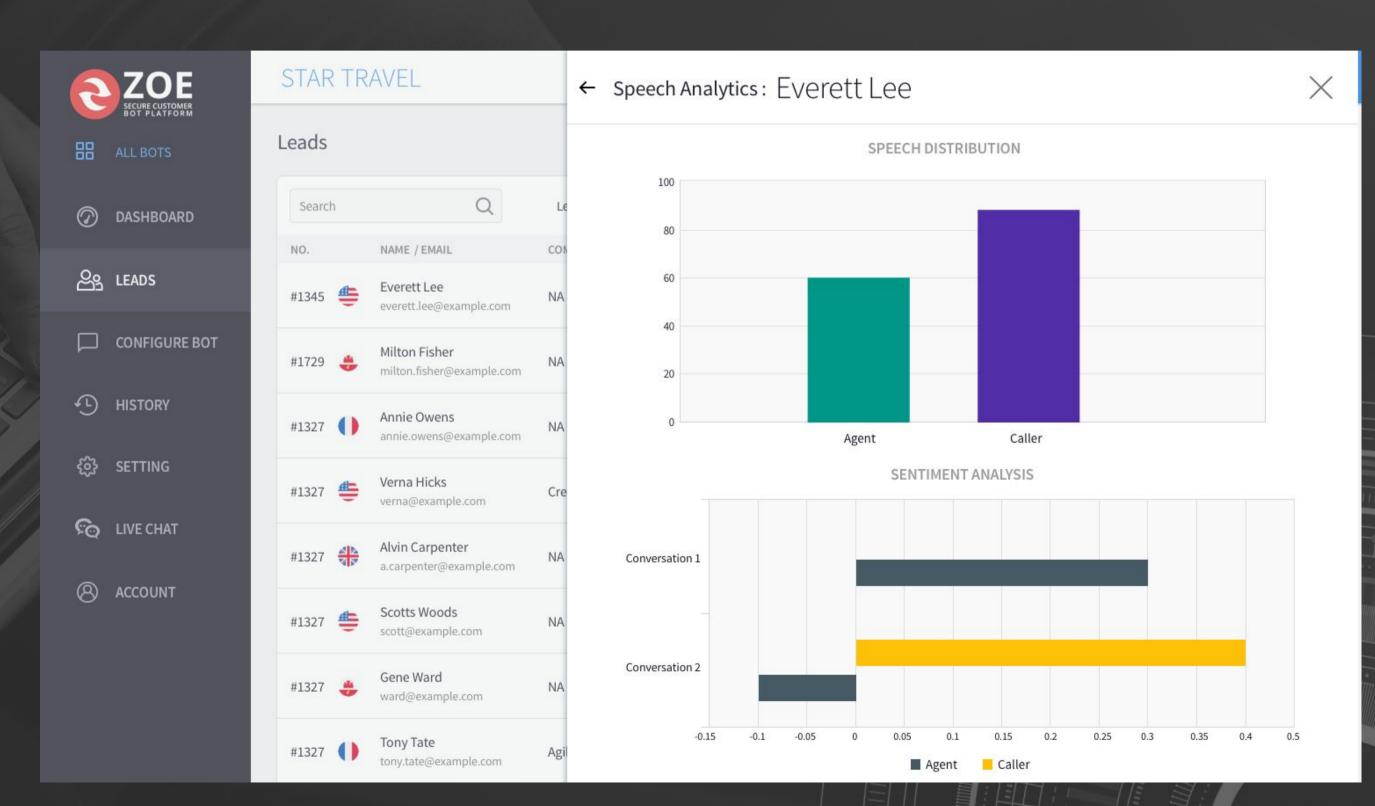

### VOICE X-RAY: ANALYZE PHONE CALL!

Connects and analyzes voice calls for

- Lead sentiment
- Keywords
- Call time ratio

### **BOT ANALYTICS**

- Bot conversations
- Most used keywords
- Sentiment analysis

"Dance like no one's watching. Encrypt like everyone is."

Zoe provides data encryption at rest, in transit, and on device, ensuring Enterprise Grade Security