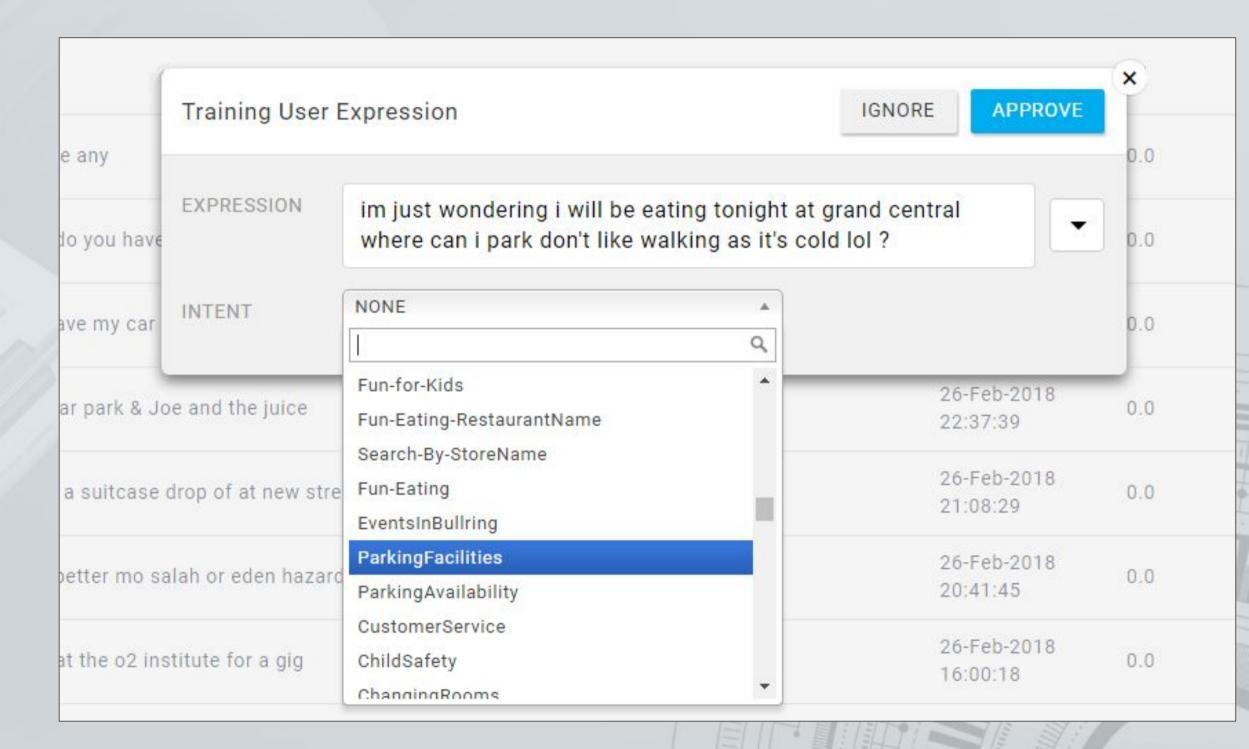

### AI TRAINING

ZOE ENTERPRISE LEAD ENGAGEMENT

- Zoe learns both pre and post launch
- The AI Training console helps make ZOE smarter and contextually relevant to your business