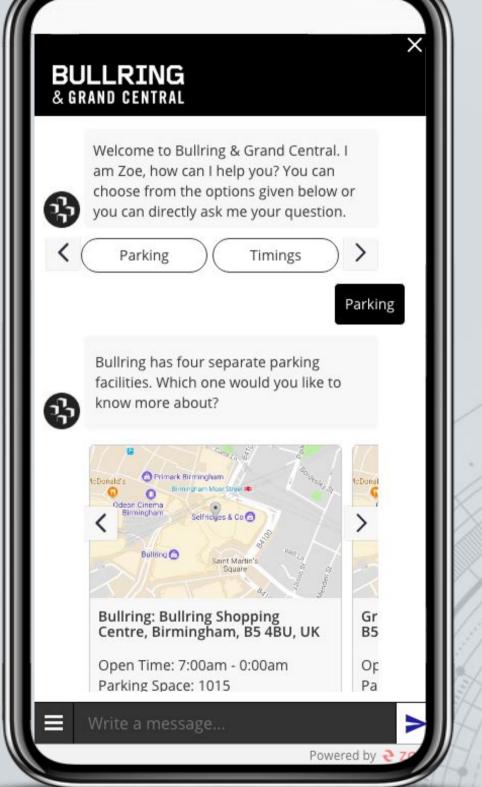

### SELECT CUSTOMERS

BULLRING & GRAND CENTRAL

Hammerson

1800 contacts

#### **Customer Service**

- Answers common questions
- Provides instant response
- Can be trained with company FAQs
- 24/7/365 customer service