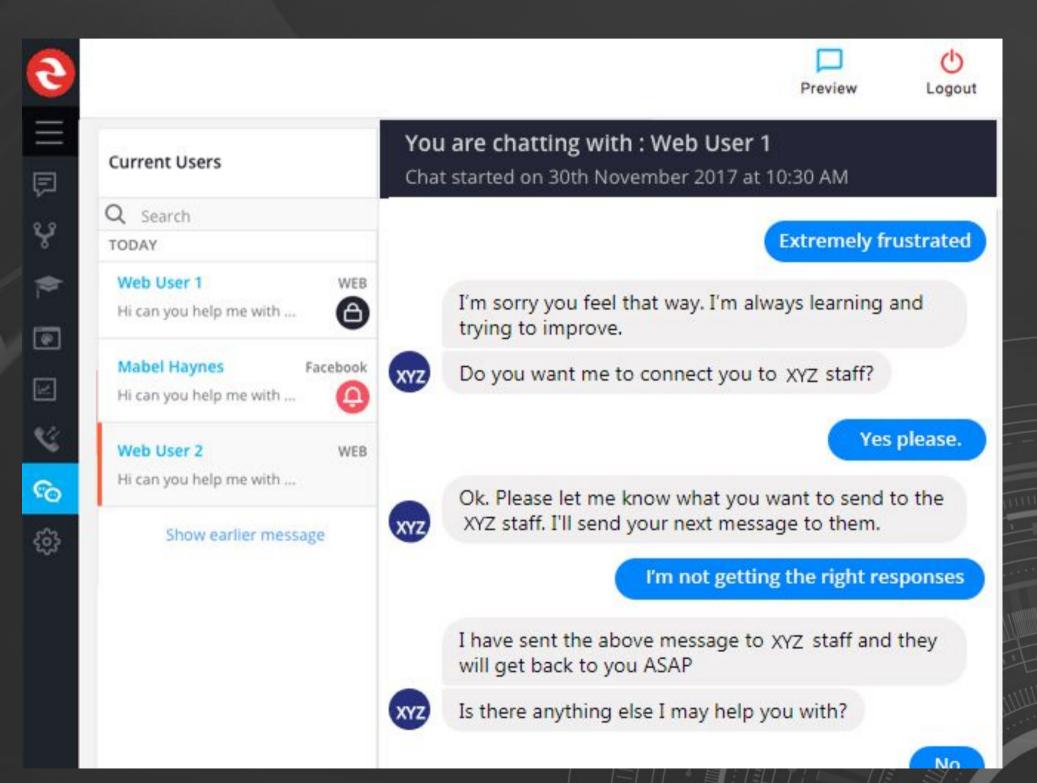

### LIVE AGENT

Humans can jump into the conversations based on signals like **confidence score** to add more personalized feedback